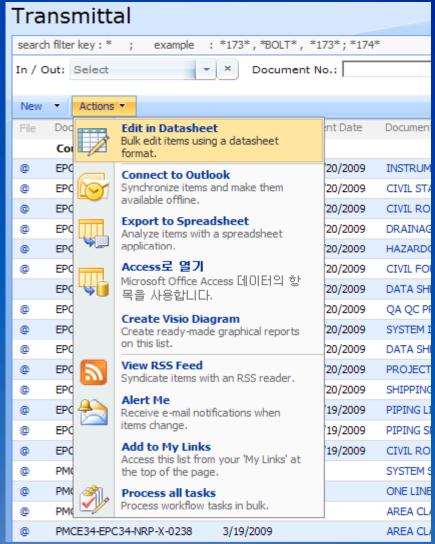

| 4.0                                                                                          | NCP Project Portal관련                      | (2) Normal    | 100%       |                    | Kang SungOh                              | 5/27/2008 5:16 PM  | Seo DongWook  |                             |               |           |
|                                             | 2.0                                                                                          | Please review flare load summary(utility) | (2) Normal    |            |                    | Seo DongWook                             | 5/14/2008 4:15 PM  | Seo DongWook  | flare load summary(utility) | File Review   | 5/22/2008 |



### **Shared Software**





### Office Integration







### Aveva Net + MS Sharepoint

- 1. Tool Independent
- 2. MS-Sharepoint 기반
- 3. Neutral Format
- 4. Data Warehouse
- 5. ISO 15926의 구조

- 1. MS의 차세대 Portal Solution
- 2. MS Office와의 Integration
- 3. Web 기반
- 4. 다양한 3rd Party Web Part 지원
- 5. 통합 Communication 지원

Dynamic Search

Interoperability

**ECM** 

의사소통 관리

**Portal** 



# Thank you!