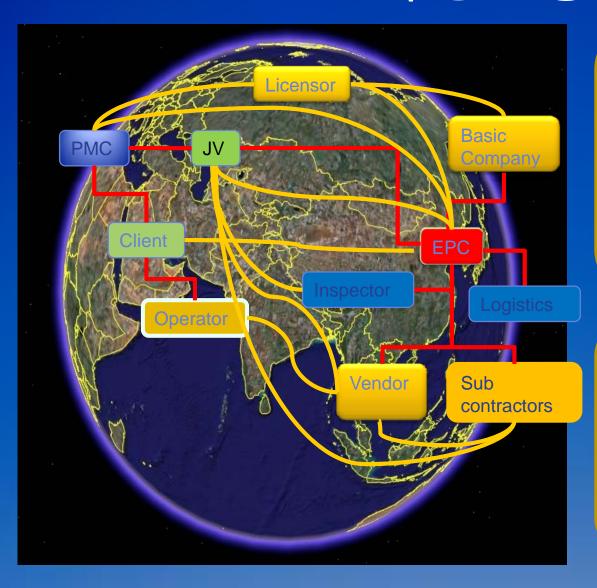

#### Project 수행환경

- Global Project
- Various Stakeholders
- Expands Global Resources
- 사업주의 Data Handover 요구
- 발주국의 자국EPC 육성
- 중국의 성장

#### **Digital Collaboration System**

- Global Work sharing
- Shared IT Application
- Multi-Office Operability
- Adequate Interoperability
- Plant Life Cycle Information Management System