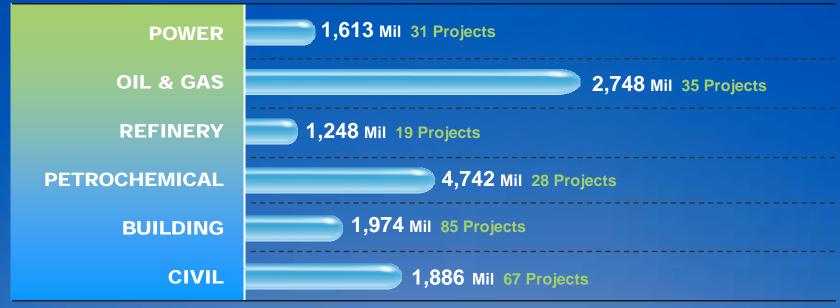

## OVERALL OVERSEAS EXPERIENCE (DIC)

Since the mid-1960s, Daelim has been reputed as most reliable and capable partner in overseas markets.

Total 15,254 Mil

(Total 325 Projects)

By Work Categories (1966 ~ 2008)