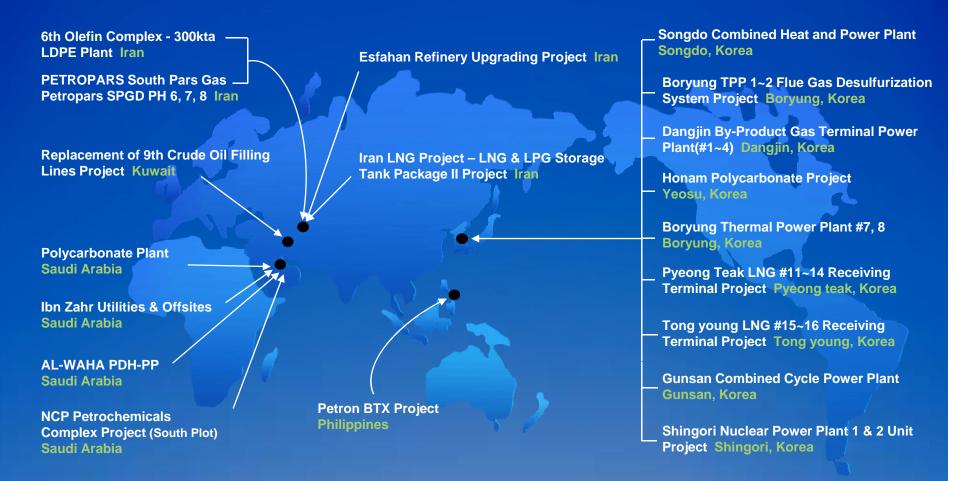

## CURRENT GLOBAL MAJOR ACTIVITIES (DIC)

## EXPERIENCES IN SAUDI ARABIA SINCE 1974

#### GAS USD 694 Mil.

- Berri Additional Gas Treating Facs.
- Yanbu Plant & Terminal
- Juaymah NGL Plant
- Uthmaniyah NGL Plant
- Shedgum Sulfur Recovery
- Khurais GOSP No. 1,2 & 3
- Uthmaniyah GOSP, etc.

#### **PETROCHEMICAL**

**USD 2,875 Mil** 

- NCP Project
- Polycarbonate Project
- PDH/PP Project
- EB/SM Project
- Olefins III Project, etc.

### REFINERY USD 299 Mil.

- Al Jubail Refinery I Complex
- · Ras Tanura Refinery Modernization, etc

**Total Projects** 

118

USD 6,769 Mil.

Aramco: 64 Projects USD 1,417 Mil.

### BUILDING & OTHERS USD 2,661 Mil.

- Exploration & Petroleum Eng'g Office
- Building Dhahran health Center
- Renovation, Maintenance & Repair Work, etc.

#### **POWER PLANT**

**USD 240 Mil.** 

Ghazlan Thermal Power Plant