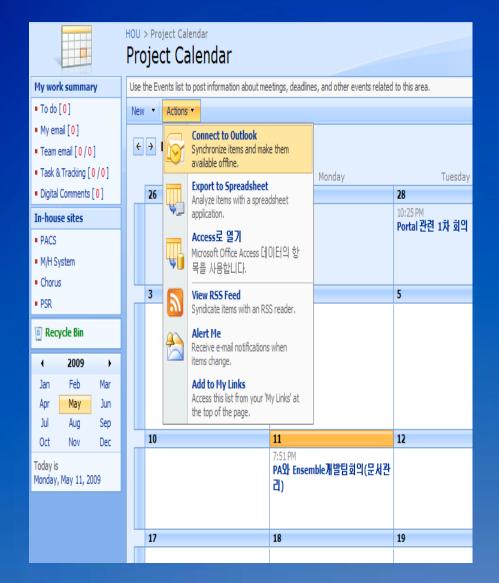

| 4.0                                                                                          | NCP Project Portal관련                      | (2) Normal    | 100%       |                    | Kang SungOh                              | 5/27/2008 5:16 PM  | Seo DongWook  |                             |               |           |
|                                             | 2.0                                                                                          | Please review flare load summary(utility) | (2) Normal    |            |                    | Seo DongWook                             | 5/14/2008 4:15 PM  | Seo DongWook  | flare load summary(utility) | File Review   | 5/22/2008 |



### **Shared Software**





### Office Integration







### Aveva Net + MS Sharepoint

- 1. Tool Independent
- 2. MS-Sharepoint 기반
- 3. Neutral Format
- 4. Data Warehouse
- 5. ISO 15926의 구조

- 1. MS의 차세대 Portal Solution
- 2. MS Office와의 Integration
- 3. Web 기반
- 4. 다양한 3rd Party Web Part 지원
- 5. 통합 Communication 지원

Dynamic Search

Interoperability

**ECM** 

의사소통 관리

**Portal** 



# Thank you!