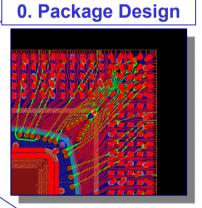

#### Package Assembly & Test Process flow

0. Wafer Fab

1. Solder Bumping

2. Wafer Test

3. Wafer Thinning

4. Sawing

10. Final Test

**Multi Chip CSP** 

**WB** FC

FC CSP 단면도

9. Solder Ball Attach

8. Molding

7. Die Stacking

6. Wire Bonding

5. Die Attach

© 2009 Amkor Technology, Inc.