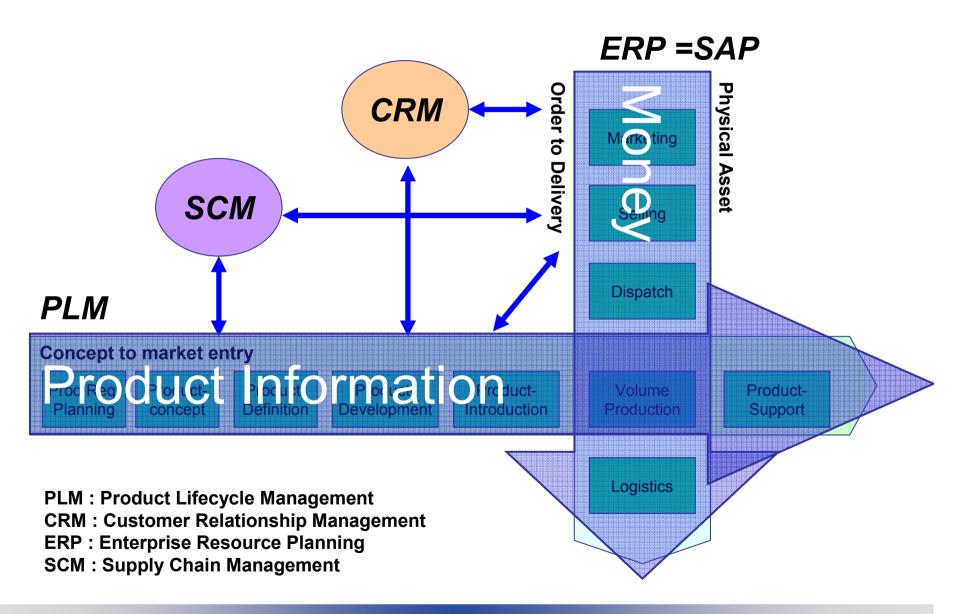

# Simplified Amkor Biz Flow ...

#### Major system categories for Amkor operation