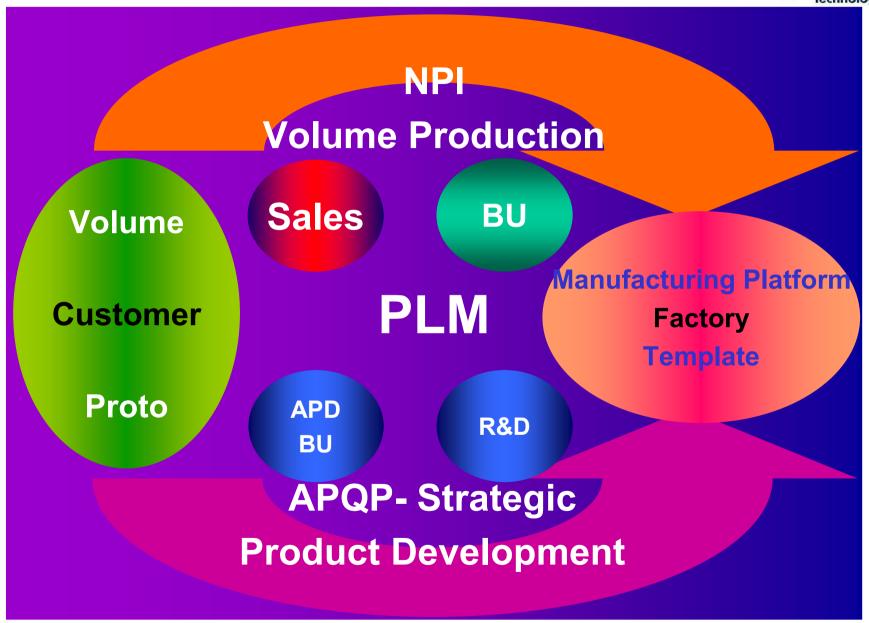

#### What is PLM (Product Lifecycle Management)?

#### PLM (Product Life Cycle Management) 구축

#### 기존의 연구 개발 및 기술 관련 DB를 통합하고 SAP 및 MES와 연계함