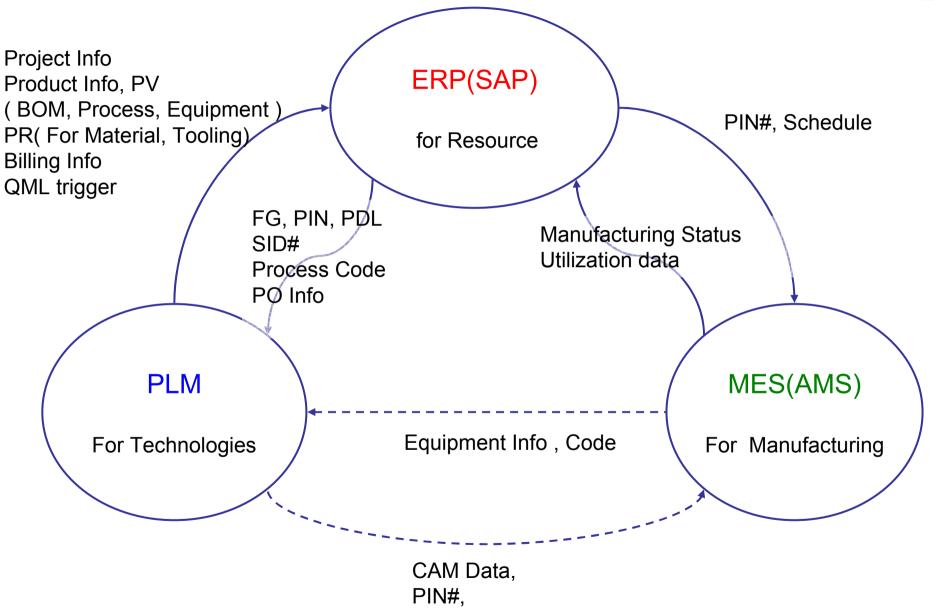

#### Major system categories for Amkor operation

#### **System for Idea & Development**