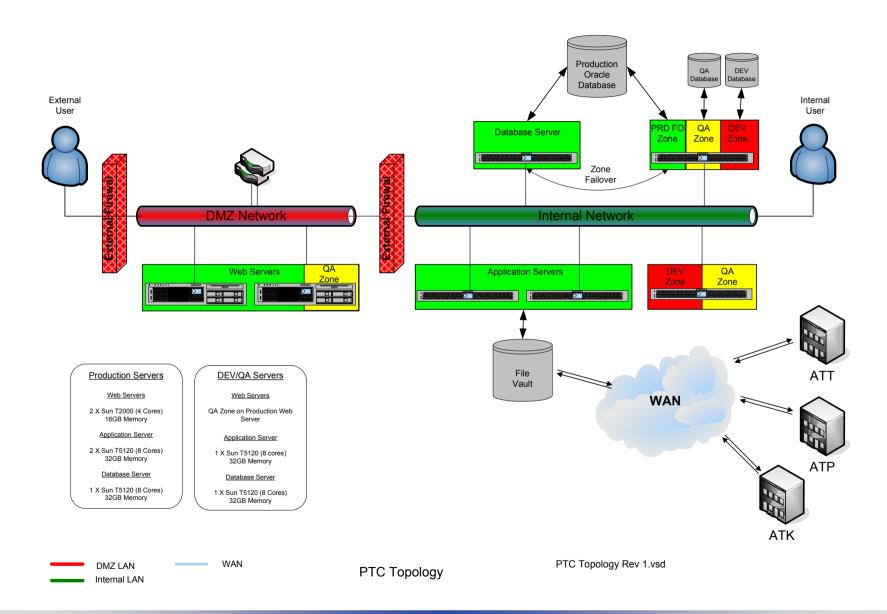

10. Final Test



**Multi Chip CSP** 

**WB** FC

FC CSP 단면도



9. Solder Ball Attach



8. Molding



7. Die Stacking



6. Wire Bonding



5. Die Attach



© 2009 Amkor Technology, Inc.

# **System for Amkor's Operation Structure**





### **Business Organization and Location**



#### Major Sales Office and Manufacturing Sites



- Customer
- Head Quarter
- Sales/ Marketing

- Customer
- Sales

- Customer
- Sales
- R&D
- Factory
- Supplier

# Simplified Amkor Biz Flow ...





#### What is PLM (Product Lifecycle Management)?





#### PLM (Product Life Cycle Management) 구축



#### 기존의 연구 개발 및 기술 관련 DB를 통합하고 SAP 및 MES와 연계함



#### Major system categories for Amkor operation





#### **System for Idea & Development**





# **PLM Scope Overview**





#### **Amkor PLM Architecture**





#### **Enterprise SOA Framework**





#### **Overall BOM Process**





## Team, Roles, Work Flows and Deliverables are linking with BOM





#### **New Product (Device) Introduction**



#### **Amkor PLM UI**





#### **EPM Drawing View**