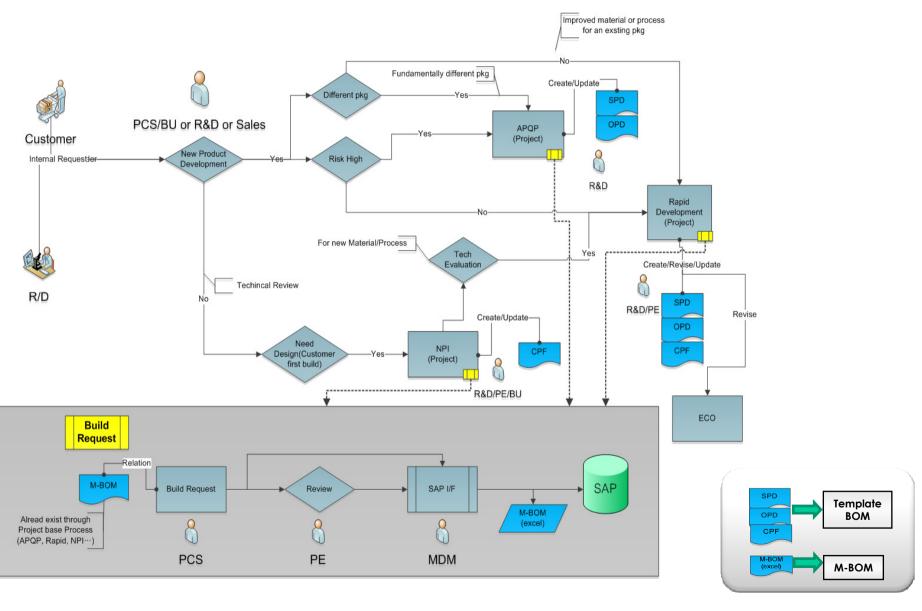

#### **Overall BOM Process**

## Team, Roles, Work Flows and Deliverables are linking with BOM