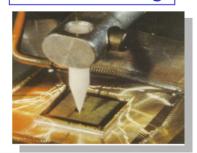

#### Package Assembly & Test Process flow

0. Wafer Fab

1. Solder Bumping

2. Wafer Test

3. Wafer Thinning

4. Sawing

10. Final Test

**Multi Chip CSP** 

**WB** FC

FC CSP 단면도

9. Solder Ball Attach

8. Molding

7. Die Stacking

6. Wire Bonding

5. Die Attach

© 2009 Amkor Technology, Inc.