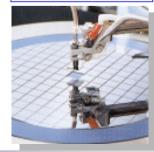

#### Package Assembly & Test Process flow

0. Wafer Fab

1. Solder Bumping

2. Wafer Test

3. Wafer Thinning

4. Sawing

10. Final Test

**Multi Chip CSP** 

**WB** FC

FC CSP 단면도

9. Solder Ball Attach

8. Molding

7. Die Stacking

6. Wire Bonding

5. Die Attach

© 2009 Amkor Technology, Inc.