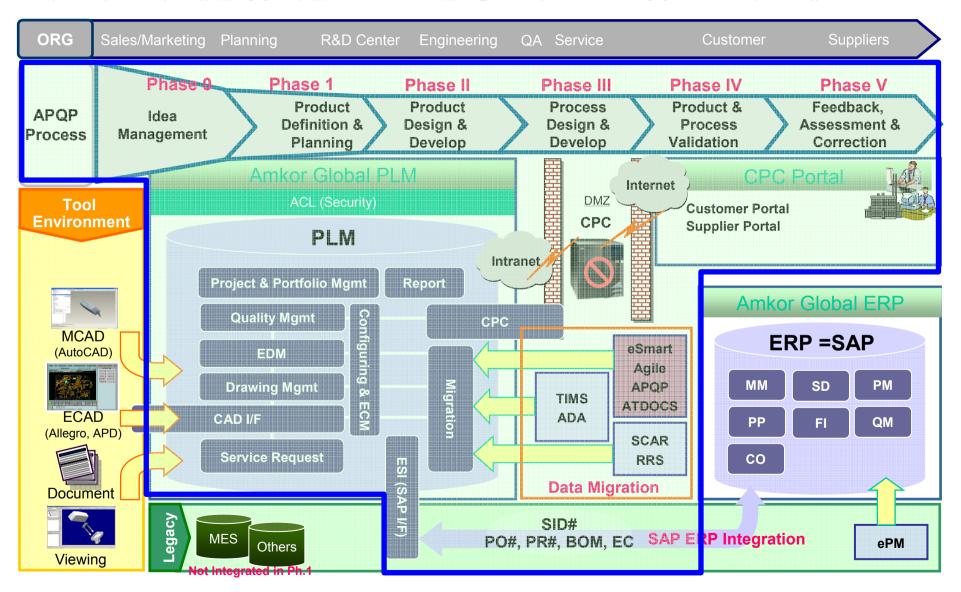

ecting Silicon to Real World



#### Package Assembly & Test Process flow













0. Wafer Fab

1. Solder Bumping

2. Wafer Test

3. Wafer Thinning

4. Sawing

10. Final Test



**Multi Chip CSP** 

**WB** FC

FC CSP 단면도



9. Solder Ball Attach



8. Molding



7. Die Stacking



6. Wire Bonding



5. Die Attach



© 2009 Amkor Technology, Inc.

# **System for Amkor's Operation Structure**





### **Business Organization and Location**



#### Major Sales Office and Manufacturing Sites



- Customer
- Head Quarter
- Sales/ Marketing

- Customer
- Sales

- Customer
- Sales
- R&D
- Factory
- Supplier

# Simplified Amkor Biz Flow ...





#### What is PLM (Product Lifecycle Management)?





#### PLM (Product Life Cycle Management) 구축



#### 기존의 연구 개발 및 기술 관련 DB를 통합하고 SAP 및 MES와 연계함



#### Major system categories for Amkor operation





#### **System for Idea & Development**





# **PLM Scope Overview**





#### **Amkor PLM Architecture**





#### **Enterprise SOA Framework**





#### **Overall BOM Process**





## Team, Roles, Work Flows and Deliverables are linking with BOM





#### **New Product (Device) Introduction**



#### **Amkor PLM UI**





#### **EPM Drawing View**