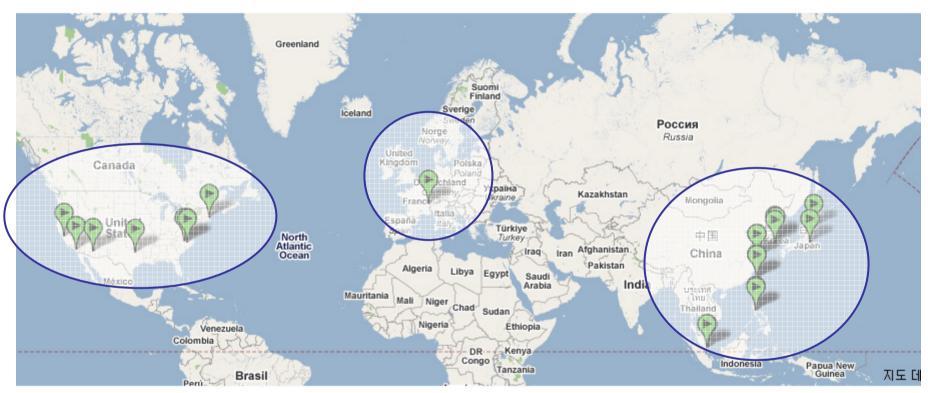

### **Business Organization and Location**

#### Major Sales Office and Manufacturing Sites

- Customer
- Head Quarter
- Sales/ Marketing

- Customer
- Sales

- Customer
- Sales
- R&D
- Factory
- Supplier