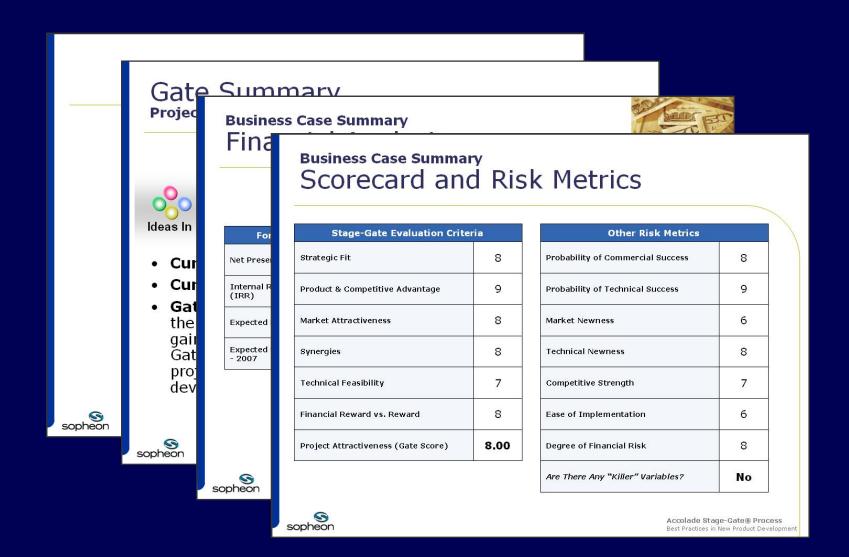

**Optimized** standard project management template applicable across all project types,

**Cycle-Time and Resource Standards** 

| Project Type /<br>Complexity<br>Low (< 3.5)<br>Medium (>3.5, <6.0) |                |                | est-in-Class<br>* (months) | Typical R&D Resources<br>(FTE's)<br>0.5-5<br>4-21 |         |  |
|--------------------------------------------------------------------|----------------|----------------|----------------------------|---------------------------------------------------|---------|--|
|                                                                    |                | 4              | .5                         |                                                   |         |  |
|                                                                    |                | 12             | 2.5                        |                                                   |         |  |
| High (>6.0)                                                        | ligh (>6.0)    |                | 5.0                        | 15-90                                             |         |  |
|                                                                    |                |                |                            |                                                   | Phase 4 |  |
|                                                                    | Phase 0        | Phase 1        | Phase 2                    | Phase 3                                           | Phase 4 |  |
| Low                                                                | Phase 0<br>0.7 | Phase 1<br>0.6 | Phase 2<br>1.8             | Phase 3<br>1.1                                    | 0.4     |  |
| Low<br>Medium                                                      |                |                |                            |                                                   |         |  |