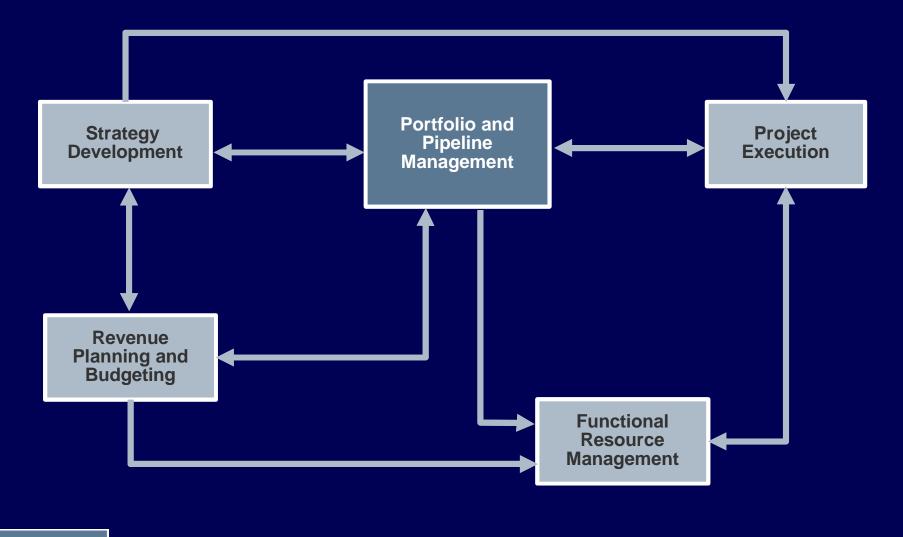

## What is Portfolio Management?

#### Portfolio Management supports management investment decisions

- Setting, communicating, and aligning project priorities with a company's strategy
- Choosing the level of investment in projects relative to others
- Making strategic resource allocations

# Portfolio Management's scope includes all types of projects competing more or less for the same scarce resources

- New product development, IT, capital deployment, technology development, customer care, infrastructure, six sigma, acquisition integration, business process improvements
- Includes ongoing, potential, and planned projects