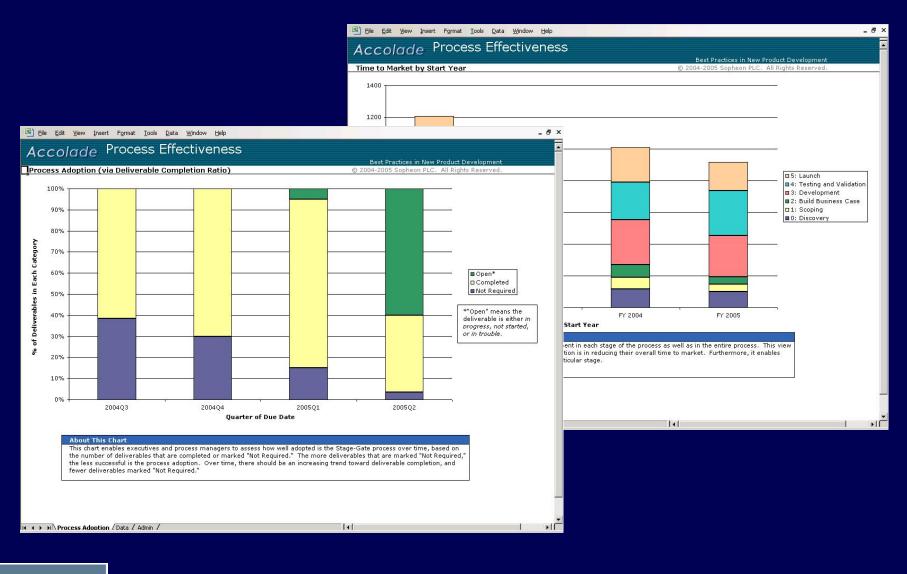

#### Limitations of Generic Staged Development Process

- Difficult to coordinate cross-functional, cross-group work
- No credible way to test the reasonability of project schedules
- No management across projects
- Little emphasis on critical path project planning and management
- Did not always provide adequate info for effective decision making
- Decision processes not well defined
- Resourcing priorities unclear

#### Putting "Meat on the Skeleton"...

- Optimized coordination among functions and teams by including well-defined roles and responsibilities
- Designed tools, templates, and processes for cross-project and crossdivisional consistency
- Developed planning standards based on project complexity and major blocks of work
- Integrated critical path into standard work plans
- Emphasized high-quality information availability for evaluation and tradeoff analysis
- Structured the front-end discovery process to increase the innovation pipeline flow